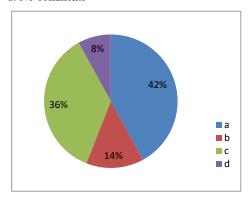

#### 2. Present syllabus is

- a. Relevant b. Updating Knowledge
- c. Improving Skills d. Creating Awareness