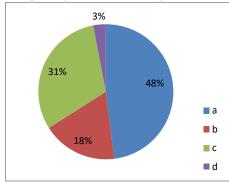

# Kalaignar Karunanidhi Government Arts College for Women (A)

Re-Accredited by NAAC with B++ Grade, Affiliated to Bharathidasan University Pudukkottai – 622 001, Tamil Nadu, India.

STUDENT FEEDBACK FOR THE INSTITUTIONAL PERFORMANCE (2021-22)

#### 1. Syllabus of each course was

a. Adequate b. Inadequate

c. Challenging d. Dull



#### 3. Was the course

a. Easy b. Manageable c. Difficult D.Very difficult



#### 5. Library and other facilities are

- a. More than Adequate b. Adequate c. Inadequate
- d. Very poor



#### 2. Present syllabus is

- a. Relevant b. Updating Knowledge
- c. Improving Skills d. Creating Awareness



#### 4. Syllabus needs coaching for

a. 85-100% b.70-85% c.55-70% d.<55%



### 6. Internal assessment is

- a. Always fair b. Sometimes fair c. Usually unfair
- d. Sometimes



### 7. Teaching methods are

- a. Interaction with b. Assignment c. Seminar
- d. Group discussion



## 9. Teaching Techinques are

- a. Highly satisfied b. Satisfied c. Neutral
- d. Not satisfied



### 8. Commendable Teaching activities

- a. Chalk & Talk
- b. Using LCD c. Using OHP
- d. Using smart



### 10. Stationeries in cooperative stores are

- a. Adequate b. Inadequate c. To be enhanced
- d. No comments