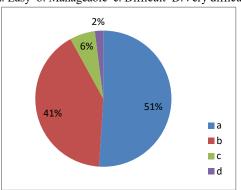

#### 1. Syllabus of each course was

a. Adequate b. Inadequate

c. Challenging d. Dull