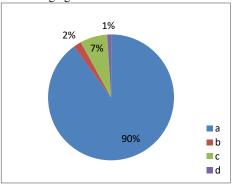

# Kalaignar Karunanidhi Government Arts College for Women (A)

Re-Accredited by NAAC with B++ Grade, Affiliated to Bharathidasan University Pudukkottai – 622 001, Tamil Nadu, India.

STUDENT FEEDBACK FOR THE INSTITUTIONAL PERFORMANCE (2021-22)

#### 1. Syllabus of each course was

a. Adequate b. Inadequate

c. Challenging d. Dull



#### 3. Was the course

a. Easy b. Manageable c. Difficult D.Very difficult



#### 5. Library and other facilities are

- a. More than Adequate b. Adequate c. Inadequate
- d. Very poor



#### 2. Present syllabus is

- a. Relevant b. Updating Knowledge
- c. Improving Skills d. Creating Awareness



#### 4. Syllabus needs coaching for

a. 85-100% b.70-85% c.55-70% d.<55%



### 6. Internal assessment is

- a. Always fair b. Sometimes fair c. Usually unfair
- d. Sometimes



### 7. Teaching methods are

- a. Interaction with b. Assignment c. Seminar
- d. Group discussion



## 9. Teaching Techinques are

- a. Highly satisfied b. Satisfied c. Neutral
- d. Not satisfied



### 8. Commendable Teaching activities

- a. Chalk & Talk
- b. Using LCD c. Using OHP
- d. Using smart



### 10. Stati