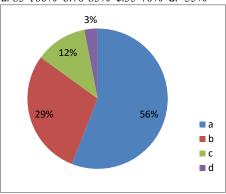

# Kalaignar Karunanidhi Government Arts College for Women (A)

Re-Accredited by NAAC with B++ Grade, Affiliated to Bharathidasan University Pudukkottai – 622 001, Tamil Nadu, India.

STUDENT FEEDBACK FOR THE INSTITUTIONAL PERFORMANCE (2021-22)

#### 1. Syllabus of each course was

a. Adequate b. Inadequate

c. Challenging d. Dull



#### 3. Was the course

a. Easy b. Manageable c. Difficult D.Very difficult



#### 5. Library and other facilities are

- a. More than Adequate b. Adequate c. Inadequate
- d. Very poor



#### 2. Present syllabus is

- a. Relevant b. Updating Knowledge
- c. Improving Skills d. Creating Awareness



#### 4. Syllabus needs coaching for

a. 85-100% b.70-85% c.55-70% d.<55%



### 6. Internal assessment is

- a. Always fair b. Sometimes fair c. Usually unfair
- d. Sometimes



### 7. Teaching methods are

- a. Interaction with b. Assignment c. Seminar
- d. Group discussion



## 9. Teaching Techinques are

- a. Highly satisfied b. Satisfied c. Neutral
- d. Not satisfied



### 8. Commendable Teaching activities

- a. Chalk & Talk
- b. Using LCD c. Using OHP
- d. Using smart



### 10. Stationeries in cooperative stores are

- a. Adequate b. Inadequate c. To be enhanced
- d. No comments