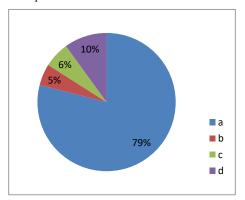

#### 2. Present syllabus is

- a. Relevant b. Updating Knowledge
- c. Improving Skills d. Creating Awareness