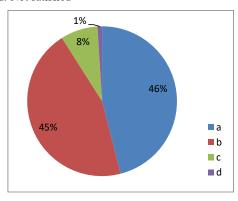

ITUTIONAL PERFORMANCE (2021-22)

#### 1. Syllabus of each course was

a. Adequate b. Inadequate

c. Challenging d. Dull



#### 3. Was the course

a. Easy b. Manageable c. Difficult D.Very difficult



#### 5. Library and other facilities are

- a. More than Adequate b. Adequate c. Inadequate
- d. Very poor



#### 2. Present syllabus is

- a. Relevant b. Updating Knowledge
- c. Improving Skills d. Creating Awareness



#### 4. Syllabus needs coaching for

a. 85-100% b.70-85% c.55-70% d.<55%



### 6. Internal assessment is

- a. Always fair b. Sometimes fair c. Usually unfair
- d. Sometimes



### 7. Teaching methods are

- a. Interaction with b. Assignment c. Seminar
- d. Group discussion



## 9. Teaching Techinques are

- a. Highly satisfied b. Satisfied c. Neutral
- d. Not satisfied



### 8. Commendable Teaching activities

- a. Chalk & Talk
- b. Using LCD c. Using OHP
- d. Using smart



### 10. Stationeries in cooperative stores are

- a. Adequate b. Inadequate c. To be enhanced
- d. No comments