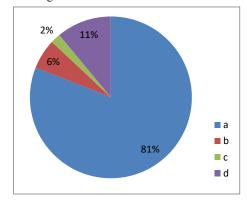

nging d. Dull



#### 3. Was the course

a. Easy b. Manageable c. Difficult D.Very difficult



#### 5. Library and other facilities are

- a. More than Adequate b. Adequate c. Inadequate
- d. Very poor



#### 2. Present syllabus is

- a. Relevant b. Updating Knowledge
- c. Improving Skills d. Creating Awareness



#### 4. Syllabus needs coaching for

a. 85-100% b.70-85% c.55-70% d.<55%



### 6. Internal assessment is

- a. Always fair b. Sometimes fair c. Usually unfair
- d. Sometimes



### 7. Teaching methods are

- a. Interaction with b. Assignment c. Seminar
- d. Group discussion



## 9. Teaching Techinques are

- a. Highly satisfied b. Satisfied c. Neutral
- d. Not satisfied



### 8. Commendable Teaching activities

- a. Chalk & Talk
- b. Using LCD c. Using OHP
- d. Using smart



### 10. Stationeries in cooperative stores are

- a. Adequate b. Inadequate c. To be enhanced
- d. No comments