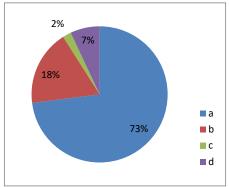

#### 1. Syllabus of each course was

a. Adequate b. Inadequate

c. Challenging d. Dull