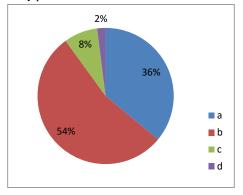

#### 2. Present syllabus is

- a. Relevant b. Updating Knowledge
- c. Improving Skills d. Creating Awareness